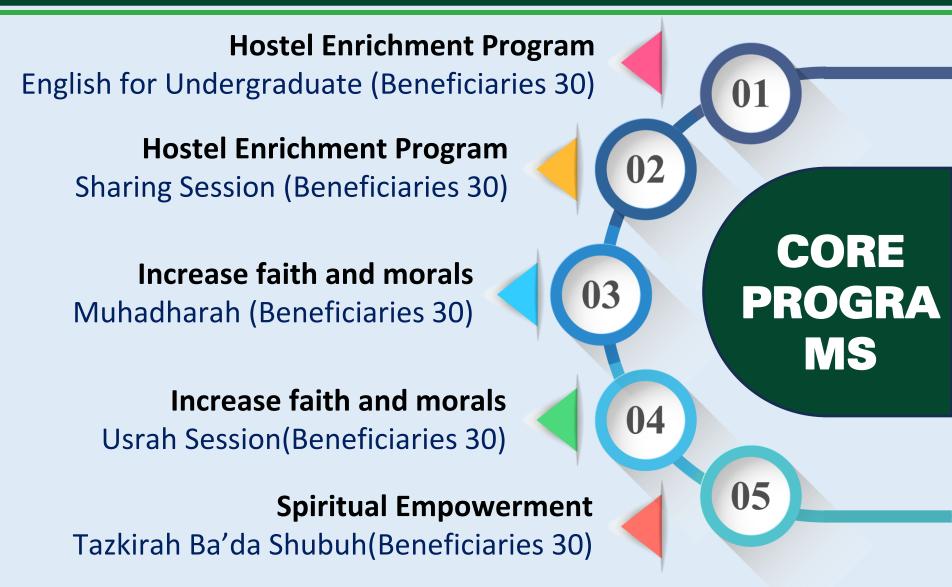

Thom<br>-EIS Kampong<br>Chhnang |  |
| Ended<br>23 June, 2024                                                                    |                                                                                                                                                     |                                                               |  |
| Budget: \$440.00<br>- Expenditure :\$384.25<br>- Balance : \$35.75 transferred to Maybank |                                                                                                                                                     |                                                               |  |



# **REPORT OF EDUCATION 2024**













































# **REPORT OF EUH 2024**

Page 68



#### **CORE PROGRAMS**





#### EXTRA CURRICULAR ACTIVITY



Page 70



#### **STUDENT STATISTIC**





#### FINANCIAL REPORT





# END OF EFC REPORT THANK YOU!

@Copyright Emaan Foundation Cambodia 2025