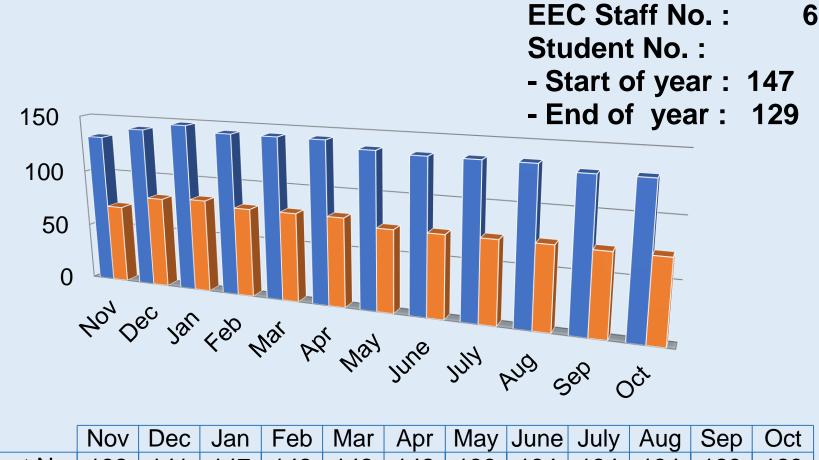

#### **STUDENT STARTISTIC FOR 2023-2024**

|             | Nov | Dec | Jan | Feb | Mar | Apr | May | June | July | Aug | Sep | Oct |
|-------------|-----|-----|-----|-----|-----|-----|-----|------|------|-----|-----|-----|
| Student No. | 132 | 141 | 147 | 142 | 142 | 142 | 136 | 134  | 134  | 134 | 129 | 129 |
| Female No.  | 69  | 80  | 82  | 78  | 78  | 78  | 72  | 72   | 72   | 72  | 71  | 71  |