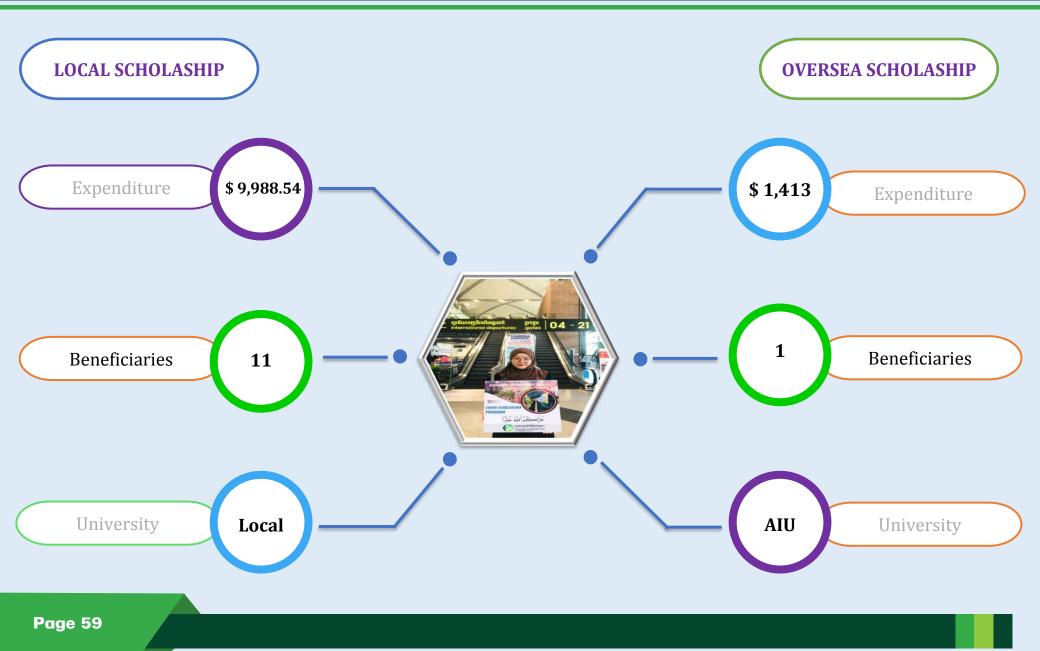

> <li>Clean water projects</li> <li>Village experience</li> </ul> | -Prek Pra village<br>-Kampong Thom<br>-EIS Kampong<br>Chhnang |  |
| Ended<br>23 June, 2024                                                                    |                                                                                                                                                     |                                                               |  |
| Budget: \$440.00<br>- Expenditure :\$384.25<br>- Balance : \$35.75 transferred to Maybank |                                                                                                                                                     |                                                               |  |



# **REPORT OF EDUCATION 2024**













































# **REPORT OF EUH 2024**

Page 68



#### **CORE PROGRAMS**





#### EXTRA CURRICULAR ACTIVITY



Page 70



#### **STUDENT STATISTIC**





#### FINANCIAL REPORT





# END OF EFC REPORT THANK YOU!

@Copyright Emaan Foundation Cambodia 2025