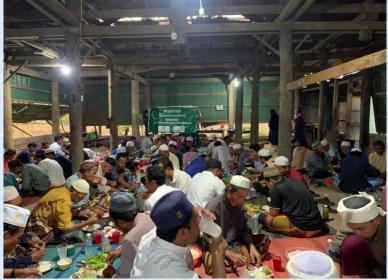

#### RAMADAN2024 FOOD AID AND IFTAR

#### RAMADAN FOOD AID AND IFTAR 9-13 February 2024

| Food Aid                                              |     | lftar                                                          |      | Date of<br>implantation |
|-------------------------------------------------------|-----|----------------------------------------------------------------|------|-------------------------|
| Kratie Province 200 packs.                            | 200 | Hostel Students                                                | 30   | Whole mont              |
| EIS kampong Chhnang 130 packs.                        | 130 | Masjid Nudgem                                                  | 70   | 6-Apr-24                |
| Tbong Khmum Province 100 packs.                       | 100 |                                                                | 140  |                         |
| Kandal Province 40 packs.                             |     | Ou Ondoung, Chbar Ampov, Phnom Penh, 70 packs.                 | 70   | 23-Mar-24               |
| Kampot Province 100 packs.                            | 100 | Phum 2 Village (Khpob II), Tboung Khmum Province,150 packs.    | 150  | 24-Mar-24               |
| Chamkar Café, Tbong khmum , 55 packs.                 | 55  | Muslim students and Emaan volunteers 50 packs.                 | 50   | March 24, 2024.         |
| Krong Khemerak Phumin, KohKong<br>province,130 packs. | 130 | Doun Touk, Kampot province. 150 packs.                         | 150  | 25 March 2024.          |
|                                                       |     | Por Tien, Tboung Khmum province, 100 packs.                    | 100  | 27 March 2024.          |
|                                                       |     | Chomka Café, Tboung Khmum province, 60 packs.                  | 60   | 28 March 2024.          |
|                                                       |     | Derm Tkov, Battambang province, 60 packs.                      | 60   | 28 March 2024.          |
|                                                       |     | Kronhoung Senchey, Kratie province,60 packs.                   | 60   | 28 March 2024.          |
|                                                       |     | Emaan hostel students and volunteers, Phnom Penh for 50 packs. | 50   | April 04, 2024.         |
|                                                       |     | Daun Pen, Kampong Thom Province, for 130 packs.                | 130  | 05 April 2024.          |
|                                                       |     | Proma, Kratie Province, for 80 packs.                          | 80   | 6-Apr-24                |
|                                                       |     | Sre Ambel, Kratie Province, for 40 packs.                      | 40   | 06 April 2024.          |
| Total                                                 | 715 |                                                                | 1240 |                         |