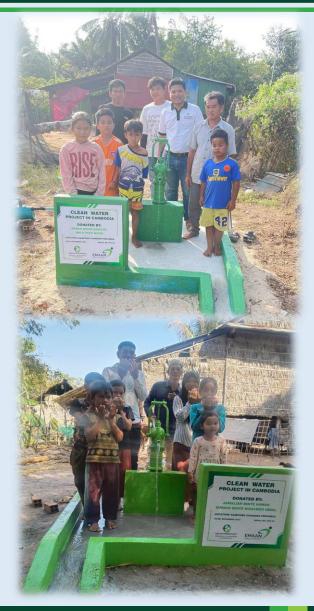

#### CLEAN WATER PROJECT

Page 44

| SELECTED FAMILIES FOR WATER PUMP | WELLS 2024 |
|----------------------------------|------------|
|----------------------------------|------------|

| NAME                |                                                | Family<br>condition | TYPE OF<br>WATER PUMP<br>wells                                  | BENEFICIARIES | Photos   |
|---------------------|------------------------------------------------|---------------------|-----------------------------------------------------------------|---------------|----------|
| Sim <u>Chanthon</u> | <section-header><text></text></section-header> | Poor                | (Received)<br>Small Water<br>pump +Motor<br>pump<br>Doror Name: | 05            | <image/> |

#### Clean Water Project

| 025/24 | Kim Sen    | Chankeick village, Ou Ruessy commune,<br>Kampong Tralach, Kampong Chhnang province | Poor | Small Water<br>pump +Motor<br>pump | 08 |  |
|--------|------------|------------------------------------------------------------------------------------|------|------------------------------------|----|--|
| 026/24 | SAN Vichet | Chankeick village, Ou Ruessy commune,<br>Kampong Tralach, Kampong Chhnang province | Poor | Small Water<br>pump +Motor<br>pump | 03 |  |

| 027/24 | El Tom | <text></text> | Poor | Small Water<br>pump +Motor<br>pump | 03 |  |
|--------|--------|---------------|------|------------------------------------|----|--|
|--------|--------|---------------|------|------------------------------------|----|--|