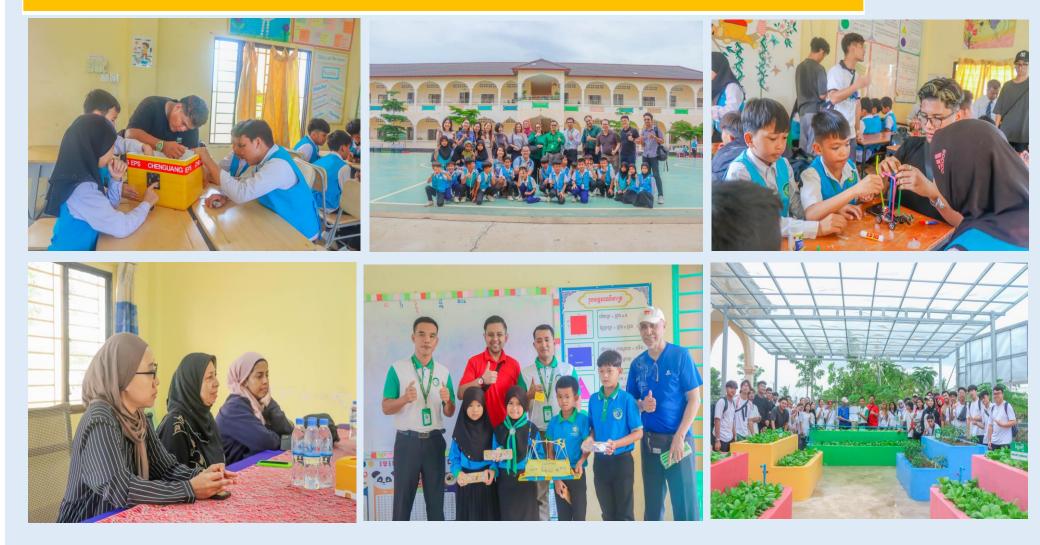

#### **School Event and Others**

| No | Descriptions                                                    | Date Initiated   | Purpose                                                             |
|----|-----------------------------------------------------------------|------------------|---------------------------------------------------------------------|
| 1  | Project ASA DIRI (PAS'AD)                                       | 6-7 June 2024    |                                                                     |
| 2  | Muhammadiyah Welfare Home                                       | 11-12 June 2024  | An overview of the<br>education system in                           |
| 3  | Middle Managers from MOE Schools (led by Ahmad Bahktiar Othman) | 4 September 2024 | Cambodia                                                            |
| 4  | ITE West (Engineering) visit                                    | 23-27 Sep 2024   | to foster personal<br>growth, and make a<br>positive impact on EIS. |
| 5  | Dr. Bibi Visit                                                  | 16 December 2024 | Seeking for<br>collaboration in term of<br>Teacher Training         |