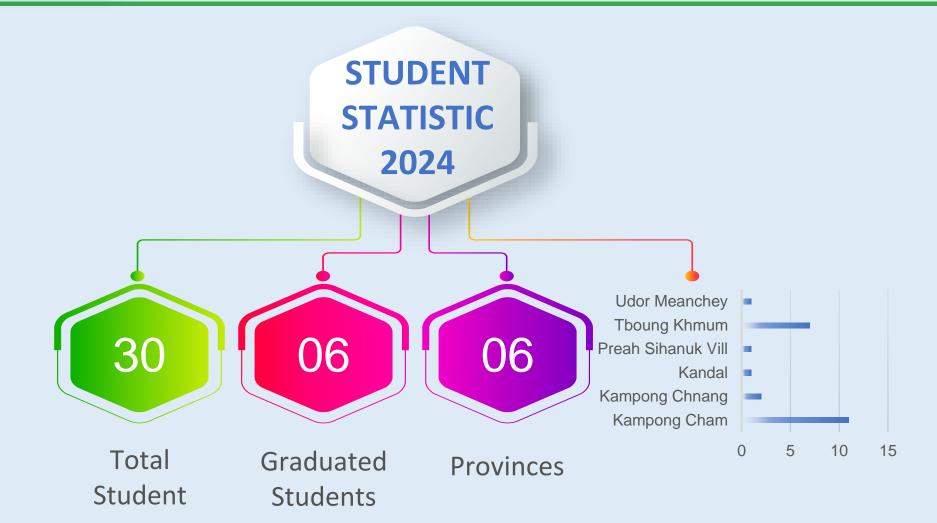

|                                                                                                                                                     |                                                               |  |
| Budget: \$440.00<br>- Expenditure :\$384.25<br>- Balance : \$35.75 transferred to Maybank |                                                                                                                                                     |                                                               |  |



# **REPORT OF EDUCATION 2024**













































# **REPORT OF EUH 2024**

Page 68



#### **CORE PROGRAMS**





#### EXTRA CURRICULAR ACTIVITY



Page 70



#### **STUDENT STATISTIC**





#### FINANCIAL REPORT





# END OF EFC REPORT THANK YOU!

@Copyright Emaan Foundation Cambodia 2025