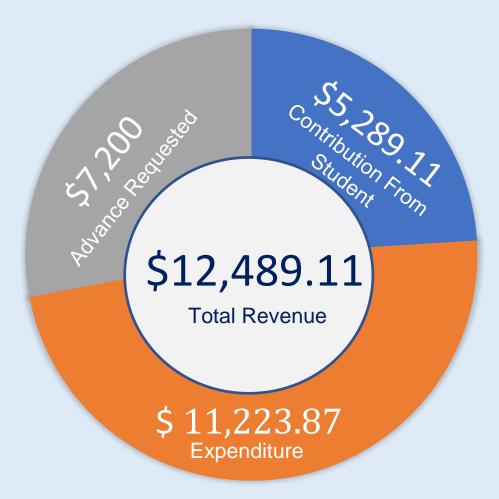

|                                                                                                                                                     |                                                               |  |
| Budget: \$440.00<br>- Expenditure :\$384.25<br>- Balance : \$35.75 transferred to Maybank |                                                                                                                                                     |                                                               |  |



# **REPORT OF EDUCATION 2024**













































# **REPORT OF EUH 2024**

Page 68



#### **CORE PROGRAMS**





#### EXTRA CURRICULAR ACTIVITY



Page 70



#### **STUDENT STATISTIC**





#### FINANCIAL REPORT





# END OF EFC REPORT THANK YOU!

@Copyright Emaan Foundation Cambodia 2025