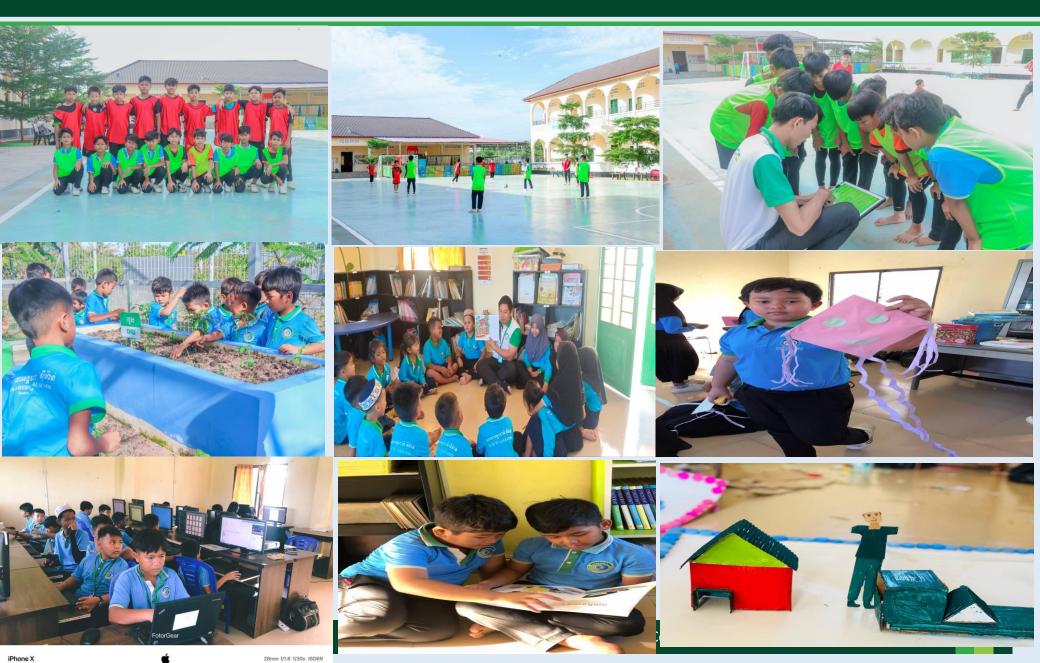

## **Co-Curricular**

| Student Club |                |        |  |
|--------------|----------------|--------|--|
| Νο           | Descriptions   | When   |  |
| 1            | Football Club  |        |  |
| 2            | English Club   |        |  |
| 3            | Recycling Club |        |  |
| 4            | Gardening Club | Friday |  |
| 5            | Computer Club  |        |  |
| 6            | Library Club   |        |  |
| 7            | Nyasid Club    |        |  |

## **Co-Curricular Management**

#### **On hand Practice Activities**