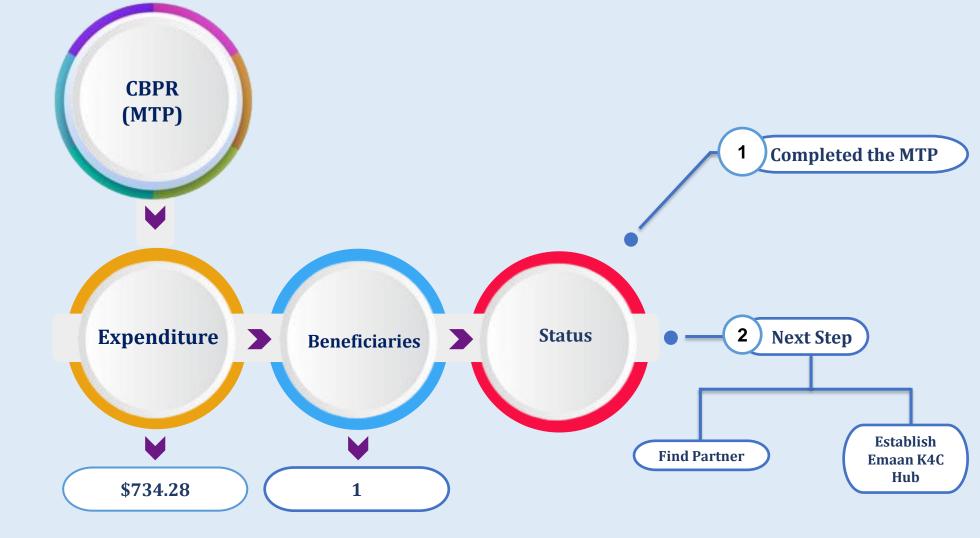

li> <li>Village experience</li> </ul> | -Prek Pra village<br>-Kampong Thom<br>-EIS Kampong<br>Chhnang |  |
| Ended<br>23 June, 2024                                                                    |                                                                                                                                                     |                                                               |  |
| Budget: \$440.00<br>- Expenditure :\$384.25<br>- Balance : \$35.75 transferred to Maybank |                                                                                                                                                     |                                                               |  |



# **REPORT OF EDUCATION 2024**













































# **REPORT OF EUH 2024**

Page 68



#### **CORE PROGRAMS**





#### EXTRA CURRICULAR ACTIVITY



Page 70



#### **STUDENT STATISTIC**





#### FINANCIAL REPORT





# END OF EFC REPORT THANK YOU!

@Copyright Emaan Foundation Cambodia 2025