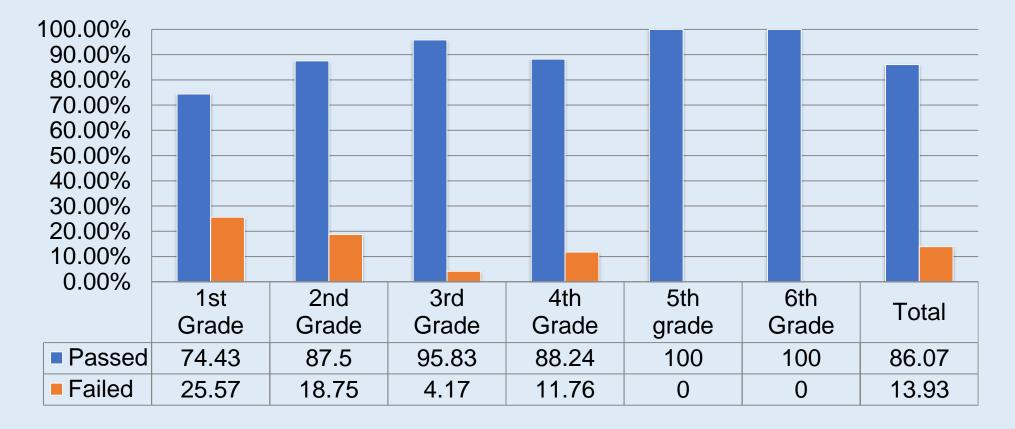

#### I. EEC YEARLY EXAM RESULT 2023-2024

No of student:129Student attend in Exam:122Pass the exam:105