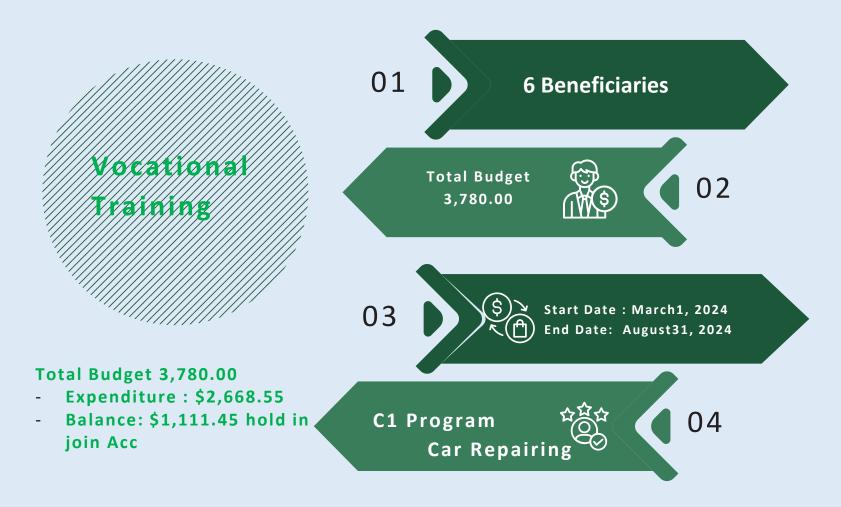

#### PROJECT FOR 2024

- 01 RAMADAN FOOD AID AND IFTAR
- **O2 QURBAN 2024**
- **03** CLEAN WATER PROJECT
- 04 INTERNSHIP
- **05 VOCATIONAL SKILLS**
- 06 LOW-COST HOUSING SURVEY CONSTRUCTION
- **07 OVERSEE SERVICE LEARNING**