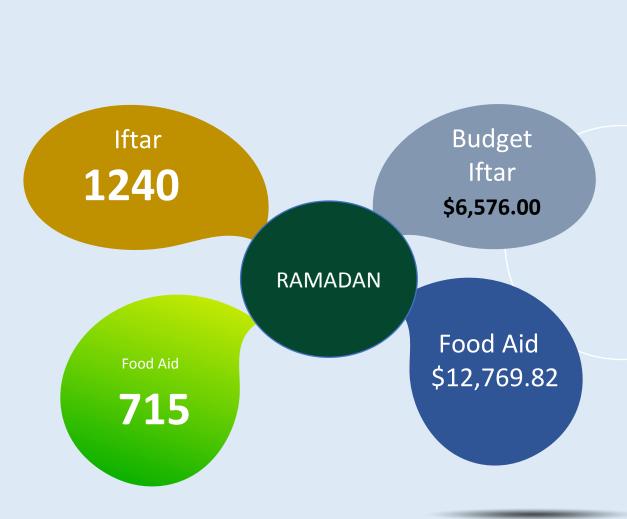

#### RAMADAN2024 FOOD AID AND IFTAR

#### RAMADAN FOOD AID AND IFTAR 9-13 February 2024

| Food Aid                                              |     | lftar                                                          |      | Date of<br>implantation |
|-------------------------------------------------------|-----|----------------------------------------------------------------|------|-------------------------|
| Kratie Province 200 packs.                            | 200 | Hostel Students                                                | 30   | Whole mont              |
| EIS kampong Chhnang 130 packs.                        | 130 | Masjid Nudgem                                                  | 70   | 6-Apr-24                |
| Tbong Khmum Province 100 packs.                       | 100 |                                                                | 140  |                         |
| Kandal Province 40 packs.                             |     | Ou Ondoung, Chbar Ampov, Phnom Penh, 70 packs.                 | 70   | 23-Mar-24               |
| Kampot Province 100 packs.                            | 100 | Phum 2 Village (Khpob II), Tboung Khmum Province,150 packs.    | 150  | 24-Mar-24               |
| Chamkar Café, Tbong khmum , 55 packs.                 | 55  | Muslim students and Emaan volunteers 50 packs.                 | 50   | March 24, 2024.         |
| Krong Khemerak Phumin, KohKong<br>province,130 packs. | 130 | Doun Touk, Kampot province. 150 packs.                         | 150  | 25 March 2024.          |
|                                                       |     | Por Tien, Tboung Khmum province, 100 packs.                    | 100  | 27 March 2024.          |
|                                                       |     | Chomka Café, Tboung Khmum province, 60 packs.                  | 60   | 28 March 2024.          |
|                                                       |     | Derm Tkov, Battambang province, 60 packs.                      | 60   | 28 March 2024.          |
|                                                       |     | Kronhoung Senchey, Kratie province,60 packs.                   | 60   | 28 March 2024.          |
|                                                       |     | Emaan hostel students and volunteers, Phnom Penh for 50 packs. | 50   | April 04, 2024.         |
|                                                       |     | Daun Pen, Kampong Thom Province, for 130 packs.                | 130  | 05 April 2024.          |
|                                                       |     | Proma, Kratie Province, for 80 packs.                          | 80   | 6-Apr-24                |
|                                                       |     | Sre Ambel, Kratie Province, for 40 packs.                      | 40   | 06 April 2024.          |
| Total                                                 | 715 |                                                                | 1240 |                         |