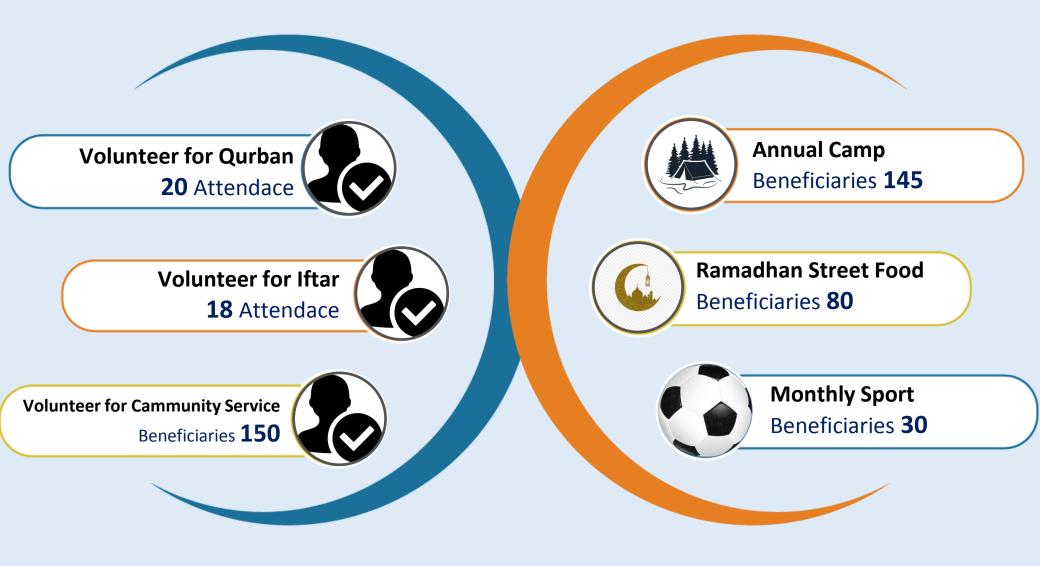

|
| Ended<br>23 June, 2024                                                                    |                                                                                                                                                     |                                                               |  |
| Budget: \$440.00<br>- Expenditure :\$384.25<br>- Balance : \$35.75 transferred to Maybank |                                                                                                                                                     |                                                               |  |



# **REPORT OF EDUCATION 2024**













































# **REPORT OF EUH 2024**

Page 68



#### **CORE PROGRAMS**





#### EXTRA CURRICULAR ACTIVITY



Page 70



#### **STUDENT STATISTIC**





#### FINANCIAL REPORT





# END OF EFC REPORT THANK YOU!

@Copyright Emaan Foundation Cambodia 2025