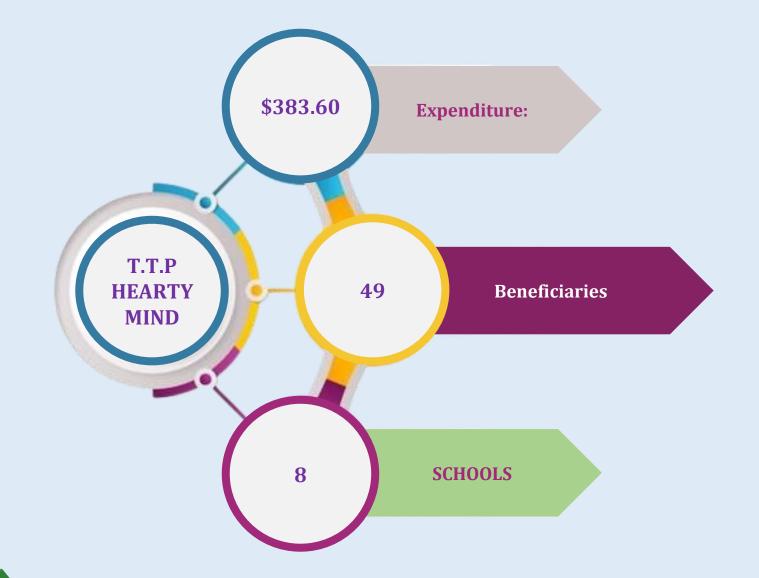

i>Clean water projects</li> <li>Village experience</li> </ul> | -Prek Pra village<br>-Kampong Thom<br>-EIS Kampong<br>Chhnang |  |
| Ended<br>23 June, 2024                                                                    |                                                                                                                                                     |                                                               |  |
| Budget: \$440.00<br>- Expenditure :\$384.25<br>- Balance : \$35.75 transferred to Maybank |                                                                                                                                                     |                                                               |  |



# **REPORT OF EDUCATION 2024**













































# **REPORT OF EUH 2024**

Page 68



#### **CORE PROGRAMS**





#### EXTRA CURRICULAR ACTIVITY



Page 70



#### **STUDENT STATISTIC**





#### FINANCIAL REPORT





# END OF EFC REPORT THANK YOU!

@Copyright Emaan Foundation Cambodia 2025