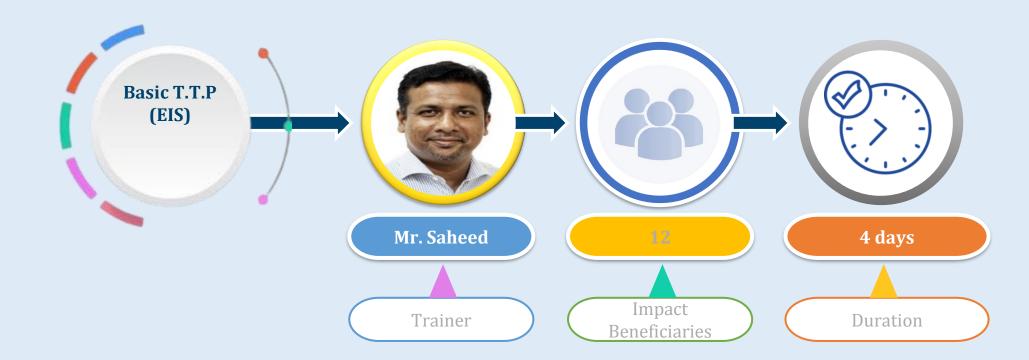

water projects</li> <li>Village experience</li> </ul> | -Prek Pra village<br>-Kampong Thom<br>-EIS Kampong<br>Chhnang |  |
| Ended<br>23 June, 2024                                                                    |                                                                                                                                                     |                                                               |  |
| Budget: \$440.00<br>- Expenditure :\$384.25<br>- Balance : \$35.75 transferred to Maybank |                                                                                                                                                     |                                                               |  |



# **REPORT OF EDUCATION 2024**













































# **REPORT OF EUH 2024**

Page 68



#### **CORE PROGRAMS**





#### EXTRA CURRICULAR ACTIVITY



Page 70



#### **STUDENT STATISTIC**





#### FINANCIAL REPORT





# END OF EFC REPORT THANK YOU!

@Copyright Emaan Foundation Cambodia 2025