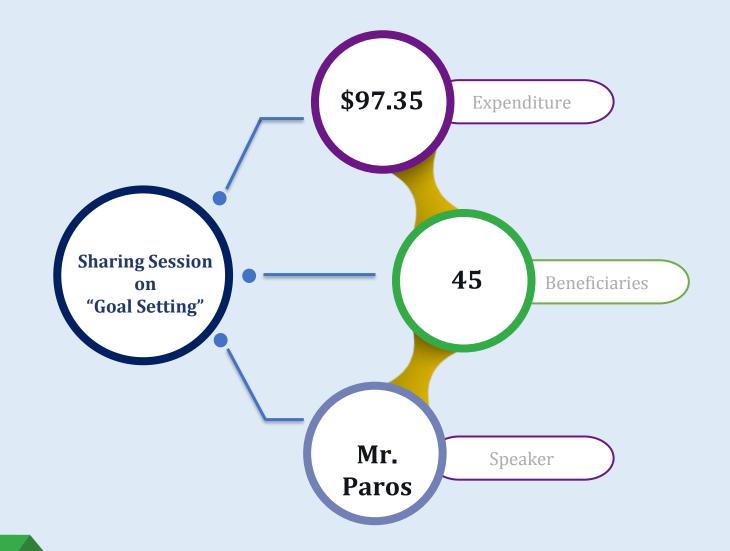

## **Staff and Student Management**

#### **TEACHER TRAINING**

| Νο | Descriptions                                                                                                                 | Date Initiated                  | Sessions |
|----|------------------------------------------------------------------------------------------------------------------------------|---------------------------------|----------|
| 1  | Big and small group teaching (Mdm. Noretta)                                                                                  | 06 Feb 2024                     | 3 hours  |
| 2  | Phonological and phonemic awareness for kindergarten (Mdm. Noretta)                                                          | 20th Feb 2024                   | 3 hours  |
| 3  | The Islamic Integrated Curriculum<br>and Term 2 Overview and lesson plan<br>with implementation (Mdm.Haniah)                 | 08th & 15th Feb 2024            | 6 hours  |
| 4  | Understanding teaching of<br>mathematical concepts to young<br>children (Mdm. Mdm Nadhira)                                   | 26th & 27th Feb 2024            | 6 hours  |
| 5  | <ul> <li>On Assessment:</li> <li>How to assess students in class and do observation and checklist (Mdm. Nadhirah)</li> </ul> | 29th Feb 2024 & 01st March 2024 | 6 hours  |

#### **TEACHER TRAINING**

| No    | Descriptions                                    | Date Initiated            | Sessions        |
|-------|-------------------------------------------------|---------------------------|-----------------|
| 6     | How to conduct an effective PTC (Mdm. Zulianah) | 05 March 2024             | 3 hours         |
| 7     | Numeracy: Skill in counting (Ms. Masyitah)      | 21 May 2024               | 2 hours         |
| 8     | IIB Training (Mdm. Haniah)                      | 29 May 204                | 2 hours         |
| 9     | Iqra & Quran Training                           | 7-8 Sep 2024              | 2 days training |
| 10    | IIB Training (Mdm. Haniah )                     | 12 <sup>th</sup> Sep 2024 | 2 hours         |
| 11    | Teacher Training (Mr. Shaheed)                  | 26-27.10.2024             | 2days Training  |
| Total |                                                 | 27 Hours and 4            | 4 days Training |

| PEER TEACHING |                                                                                        |                |           |
|---------------|----------------------------------------------------------------------------------------|----------------|-----------|
| No            | Descriptions                                                                           | Date Initiated | Sessions  |
| 1             | Teaching Reading Skills (Mr.<br>MER EL)                                                | 2 January 2024 | 1 Session |
| 2             | How to teach grammar (Mr. Lors<br>Tea)                                                 | 2 January 2024 | 1 Session |
| 3             | Introduction to Stem (Group1)                                                          | 27 May 2027    | 1 Session |
| 4             | Introduction to Steam (Group2)                                                         | 27 May 2027    | 1 Session |
| 5             | Introduction to AI (Group3)                                                            | 27 May 2027    | 1 Session |
| 6             | Bloom Taxonomy (Mr. Lors<br>Tea)                                                       | 1 Jul 2024     | 1 Session |
| 7             | Natural of Assessment (Ms.<br>Rokey & Ms. Hanafy)                                      | 15 Jul 2024    | 1 Session |
| 8             | Learning assessment (bloom<br>Taxonomy. The 3 dimension<br>skills of the lesson plan ) | 26 Aug 2024    | 1 Session |

|    | PEER TEACHING                                      |                  |           |  |
|----|----------------------------------------------------|------------------|-----------|--|
| No | Descriptions                                       | Date Initiatives | Sessions  |  |
| 9  | Formative Assessment (Ms. El<br>Tiream and Mer El) | 9 Sep 2024       | 1 Session |  |
|    | Total                                              | 9 Sessions       |           |  |

| STAFF RETREAT                            |                                                    |                    |                 |
|------------------------------------------|----------------------------------------------------|--------------------|-----------------|
| No Descriptions Date Initiated What Next |                                                    |                    | What Next       |
| 1                                        | Staff Retreat at Kompot<br>Province (Sheikh Hafiz) | 19-20 October 2024 | Project Charter |
|                                          |                                                    |                    |                 |