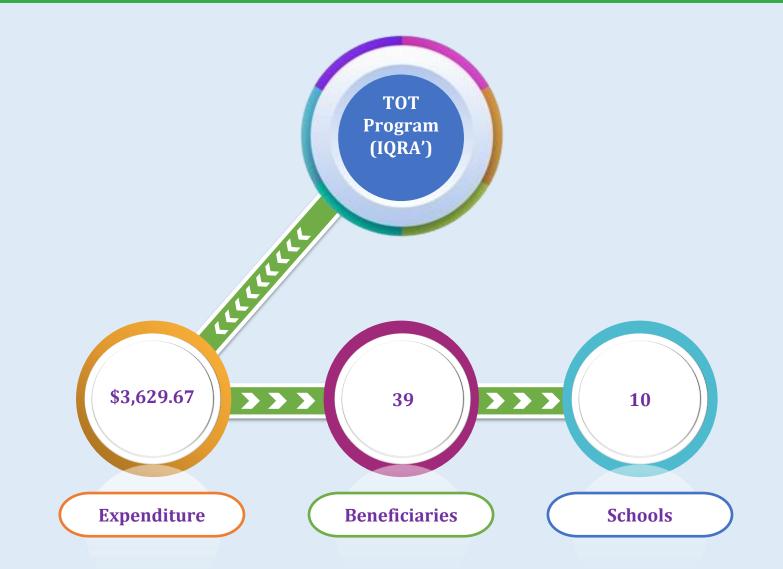

ean water projects</li> <li>Village experience</li> </ul> | -Prek Pra village<br>-Kampong Thom<br>-EIS Kampong<br>Chhnang |  |
| Ended<br>23 June, 2024                                                                    |                                                                                                                                                     |                                                               |  |
| Budget: \$440.00<br>- Expenditure :\$384.25<br>- Balance : \$35.75 transferred to Maybank |                                                                                                                                                     |                                                               |  |



# **REPORT OF EDUCATION 2024**













































# **REPORT OF EUH 2024**

Page 68



#### **CORE PROGRAMS**





#### EXTRA CURRICULAR ACTIVITY



Page 70



#### **STUDENT STATISTIC**





#### FINANCIAL REPORT





# END OF EFC REPORT THANK YOU!

@Copyright Emaan Foundation Cambodia 2025