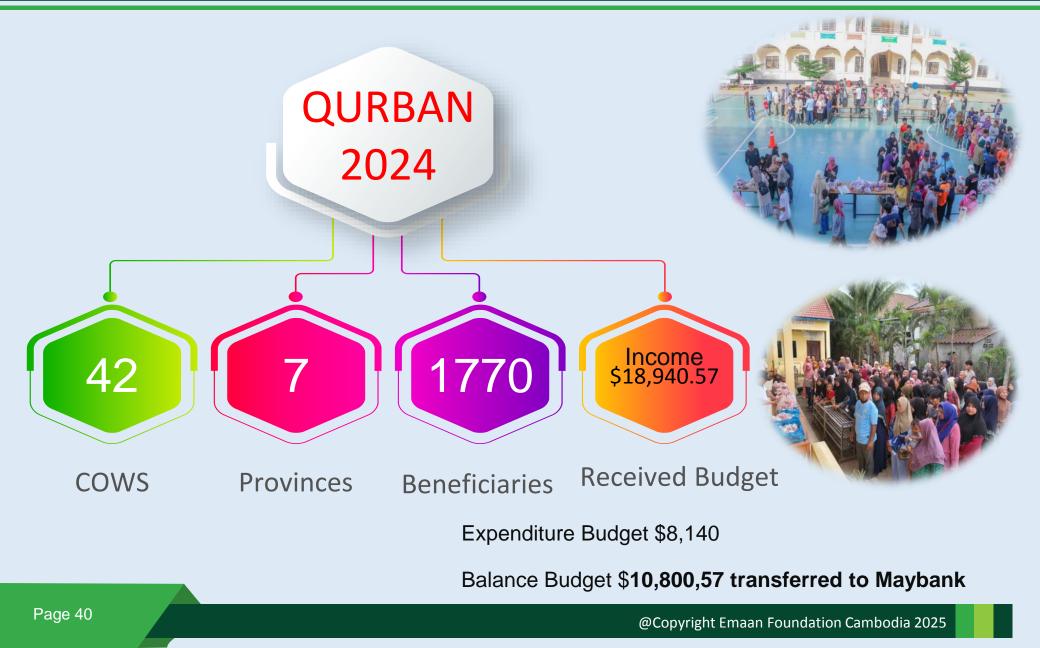

#### QURBAN PROJECT

#### QURBAN 2024

| No | Name of provinces                       | Cows | No of families | Meat received /kg |
|----|-----------------------------------------|------|----------------|-------------------|
| 1  | EIS Kampong Chhnang and nearby villages | 20   | 930            | 1kg               |
| 2  | ECC Koh Kong                            | 5    | 200            | 1Kg               |
| 3  | Khbob2 village                          | 3    | 80             | 1Kg               |
| 4  | Prek pra villlage                       | 1    | 40             | 1Kg               |
| 5  | Kampong Thom province                   | 6    | 270            | 1Kg               |
| 6  | Botom Sako village                      | 3    | 80             | 1.5Kg             |
| 7  | Stueng Streng                           | 2    | 80             | 1Kg               |
| 8  | Our Krieng Kratie                       | 1    | 45             | 1Kg               |
| 9  | Proma village                           | 1    | 45             | 1Kg               |
|    | Total                                   | 42   | 1770           |                   |