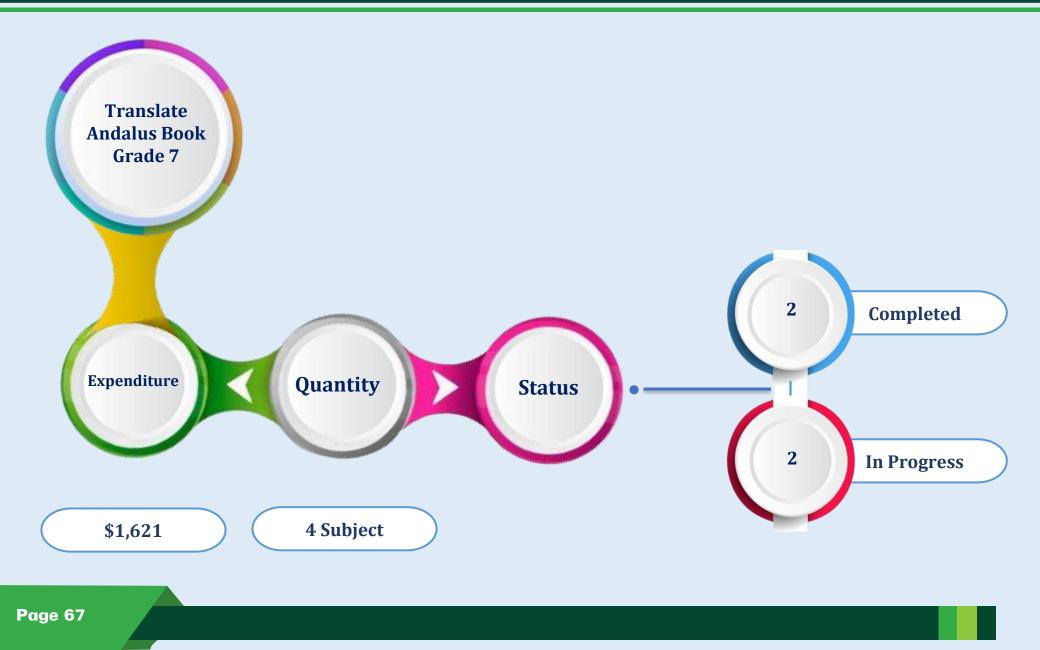

<li>Village experience</li> </ul> | -Prek Pra village<br>-Kampong Thom<br>-EIS Kampong<br>Chhnang |  |
| Ended<br>23 June, 2024                                                                    |                                                                                                                                                     |                                                               |  |
| Budget: \$440.00<br>- Expenditure :\$384.25<br>- Balance : \$35.75 transferred to Maybank |                                                                                                                                                     |                                                               |  |



# **REPORT OF EDUCATION 2024**













































# **REPORT OF EUH 2024**

Page 68



#### **CORE PROGRAMS**





#### EXTRA CURRICULAR ACTIVITY



Page 70



#### **STUDENT STATISTIC**





#### FINANCIAL REPORT





# END OF EFC REPORT THANK YOU!

@Copyright Emaan Foundation Cambodia 2025